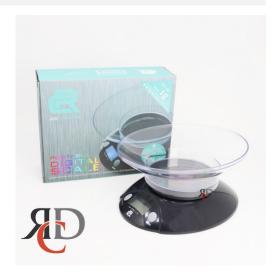

## DIGITAL SCALE JDS-KC5000B 0.1G BLACK CRS57 1CT

## About the product

The JDS-KC5000B Digital Scale is a reliable and accurate weighing solution with a 0.1g precision, perfect for everyday measuring needs. Its sleek black design adds a modern touch, while the large weighing platform accommodates a variety of items, from herbs and jewelry to kitchen ingredients. Equipped with a clear digital display and easy-to-use controls, this scale ensures quick and precise measurements, making it a must-have for both personal and professional use.