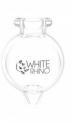

## WHITE RHINO BUBBLE V2 CARB CAP - WRCC03 20CT/ PACK

## About the product

The second version of White Rhino's Bubble Carp Cap is a smaller version than the original. It eliminates the long tubes at the top and bottom of the cap and replaces it with a small air inlet at the top and a directional airflow tip at the bottom. The bubble design allows you to move the point in all directions in your banger to make sure you vaporize every last drop of your valuable concentrates.

- Bubble Carb Cap
- Directional Airflow
- Version 2 of White Rhino's Bubble Carb Cap
- Eliminates Waste and Maximizes Vaporization
- Works with Most Bangers
- White Rhino Decal

https://rcdwholesale.com/white-rhino-bubble-v2-carb-cap-wrcc03-20ct-pack.html