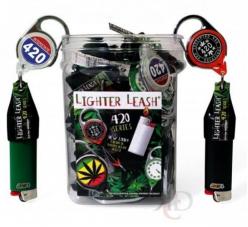

## LIGHTER LEASH 30CT/ JAR

## About the product

• All lighters should be kept on a leash, Clip on the Lighter Leash and never lose or search for yours again. Be preventative against lighter lost.

- Now you can lend someone a light without them walking away with it. The Original Lighter Leash is designed to hold a standard size Bic lighter or similar size lighter (like Clipper and Winlite). Original Style features a plastic frame (colors assorted) and a spring clip that can be secured to your belt, pocket, pants, shirt or purse This style clips snuggly to one's belt, pocket, skirt, or purse and gives its user quick access to a light.
- Each Lighter Leash has a strong 36 inch retractable nylon cord. (Lighter not included) Available in Original, Premium and Mini. Original and Premium Standard Size holds a standard sized Bic (or similar) lighter Mini Size- holds a mini sized Bic (or similar) lighter. This is for ONE Original Lighter Leash
- The Lighter Leash is a retractable lighter holder that clips onto anything and almost anywhere. Designed to fit standard size lighters. A lighter leash allows you to have a lighter at any moment without worrying about losing it because of its durable built in clip.