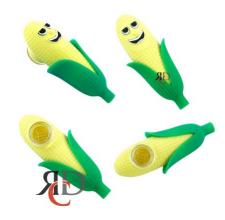

## About the product

Many people have asked why the corn wasn't released as part of the Silicone food collection... until they flip him over and see the face on the other side! This creepy kernel also contains a glass bowl and an easy grip design.

This silicone hand pipe is the shape of corn on the cob. Take a couple hits from this silicone hand pipe and you might just get the munchies. This corn on the cob also includes a smiley face embedded into the pipe. Specs:

- Removable glass inserts
- Color may vary from photo
- 1 count
- Made with Food grade silicone
- 100% BPA-free

https://rcdwholesale.com/silicone-hand-pipe-corn-cob-sp512-1ct.html