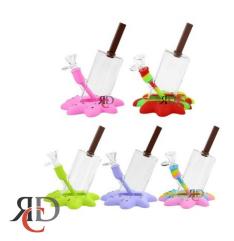

## SILICONE WATER PIPE DROPPED POPSICLE WPS135 1CT

\$10.00

## About the product

Ooops! Did you drop your popsicle? Take a look at this trippy piece that looks like you dropped your ice cream! This silicone water pipe is designed in the shape of a melting popsicle with sprinkles at its base. Silicone covers the bottom of the pipe protecting the glass popsicle from any damage. You'll be feeling melted after smoking this water pipe. Made of silicone and coming with a 14mm female joint this piece is a great gift for your stoney buddy!

## SPECS:

- The water pipe is 7 Inches tall
- Color may vary from photo
- Durable borosilicate glass and silicone sleeve
- 14mm male bowl
- Compatible with herbs and waxy concentrates

https://rcdwholesale.com/silicone-waterpipe-dropped-popsicle-wps135-1ct.html