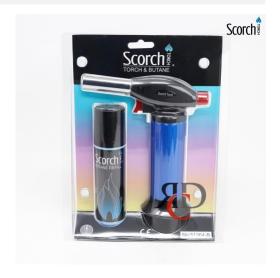

## SCORCH TORCH LARGE TABLE TORCH BLISTER PACK ST81 1CT

## About the product

The Scorch Torch ST81 Large Table Torch is a powerful and durable lighter designed for high-intensity applications. Whether for cigar aficionados, culinary use, or industrial purposes, this tabletop torch delivers a strong, windproof flame with precision and efficiency. Its ergonomic design and sturdy base provide stability and ease of use, while the adjustable flame control allows for customized intensity. Key Features:

- High-Powered Jet Flame Ensures quick, reliable ignition for various applications.
- Large Tabletop Design Sturdy base for hands-free operation.
- Adjustable Flame Control Customize the intensity for different needs.
- Windproof & Reliable Works efficiently in outdoor and indoor settings.
- Refillable Butane System Eco-friendly and cost-effective for long-term use.
- Sleek & Durable Build Designed for comfort and longevity.