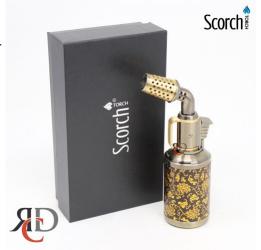

## SCORCH TORCH ANTIQUE HOLD BUTTON BLOW TORCH ST82 1CT

## About the product

The Scorch Torch Antique Hold Button Blow Torch is a vintagestyle, high-performance torch designed for precision, reliability, and ease of use. Featuring an antique finish, this torch lighter is both functional and stylish, making it a great addition to any collection or professional toolkit. Key Features:

- Antique Design Unique vintage-style finish for a classic look.
- Hold Button Feature Hands-free operation for convenience during extended use.
- Powerful Jet Flame High-intensity windproof flame ensures efficient ignition.
- Adjustable & Refillable Easily refillable with butane and features an adjustable flame control.
- Durable & Ergonomic Build Sturdy construction with a comfortable grip for extended use.
- Multi-Purpose Use Ideal for lighting cigars, dabbing, culinary applications, camping, crafting, and industrial work.