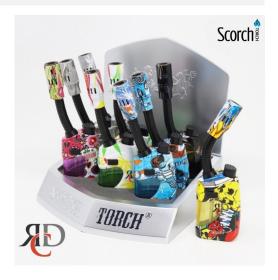

## SCORCH TORCH BENDABLE ASST LEAF 420 STDS101 - 9CT/ DISPLAY

## About the product

The Scorch Torch Bendable Angle Torch with Assorted Leaf 420 Designs offers both flexibility and unique style. Featuring a bendable neck for precise flame control, this torch allows you to easily direct the flame wherever needed. The eye-catching leaf 420 designs make it a standout choice, adding a touch of personality to your collection while offering reliable, high-performance lighting. Key Features:

- Bendable Neck: Adjustable for precise flame direction, ideal for a variety of tasks.
- Assorted Leaf 420 Designs: Unique, vibrant designs that make each torch visually striking.
- Powerful Flame: Wind-resistant and adjustable flame for consistent, high-performance lighting.
- Durable Construction: Built with high-quality materials for long-lasting reliability.
- Easy Ignition: Quick and simple ignition system for fast, hassle-free use.
- 9 Count Display: Perfect for retail environments or bulk purchasing.