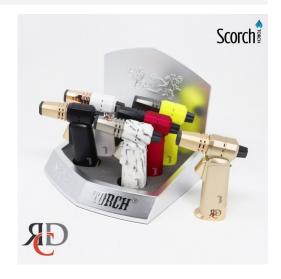

## SCORCH TORCH TABLE TORCH EASY DIAL WITH HOLD BOTTON STDS102 - 6CT/ DISPLAY

## About the product

The Scorch Torch Table Torch is designed for convenience and style, featuring an easy dial for precise flame adjustment and a hold button for consistent ignition. This torch is perfect for lighting candles, cigars, or for any task that requires a reliable flame. Its sleek and compact design makes it an attractive addition to any table or workspace.

With 6 units per display, this product is perfect for retail, gifting, or reselling. Whether you're looking for a reliable tool for everyday use or a unique gift, the Scorch Torch Table Torch delivers both functionality and design.

Key Features:

- Easy dial for precise flame control and adjustment
- Hold button for steady, consistent ignition
- Compact and stylish design, ideal for tabletop use
- 6 units per display—perfect for retail, gifts, or collections
- Great for lighting candles, cigars, and other tasks