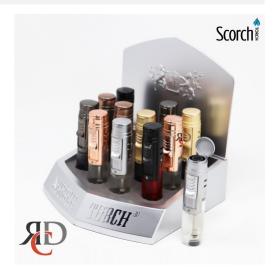

## SCORCH TORCH EASY LITE & DIAL/ ANTIQUED METAL FINISH W/ SEE THRU BUTANE STDS104 - 12CT/ DISPLAY

## About the product

Elevate your torch experience with the Scorch Torch Easy Lite & Dial, featuring a stunning antiqued metal finish and a practical see-thru butane chamber. Whether you're lighting cigars, performing craft tasks, or cooking, this torch ensures reliability and ease of use.

## Key Features:

- Easy Lite Ignition: Quick and seamless ignition for instant use.
- Adjustable Flame Dial: Effortlessly control flame intensity with precision.
- Antiqued Metal Finish: Stylish and durable vintage-inspired design.
- See-Thru Butane Chamber: Always know when it's time to refill.
- 12-Count Display Pack: Perfect for retail display or bulk purchasing.