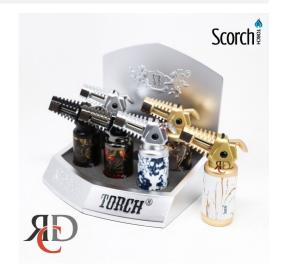

## SCORCH TORCH X-MAX SERIES 45DEG FANCY TORCH W/ PULL DOWN TRIGGER STDS108 - 6CT/ DISPLAY

## About the product

The Scorch Torch X-Max Series 45° Fancy Torch with Pull-Down Trigger combines style, precision, and convenience in one sleek design. With its 45° angled flame, this torch ensures accuracy and control for a wide range of uses, from lighting cigars to performing culinary tasks. The pull-down trigger ignition system makes lighting effortless and provides a smooth, consistent flame. The sophisticated design and durable build make this torch not only functional but also a statement piece.

Available in a convenient 6ct display, it's perfect for retail, gifting, or reselling. Whether you're a professional or a hobbyist, the X-Max Series is the ideal choice for any task requiring a reliable and powerful flame.

Key Features:

- 45° angled flame for enhanced precision and control
- Pull-down trigger ignition for easy and reliable lighting
- Durable and stylish design for everyday use
- Perfect for lighting cigars, candles, culinary applications, and more
- 6 units per display—ideal for retail, gifts, or collections