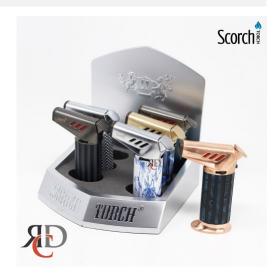

## SCORCH TORCH 90DEG ASST DESIGN W/ HOLD BUTTON STDS113 - 6CT/ DISPLAY

## About the product

The Scorch Torch 90° Torch Lighter offers precision, comfort, and style in one convenient package. With its 90° angled nozzle and hold button for hands-free operation, this torch is perfect for lighting cigars, culinary tasks, and other specialized uses. Available in a variety of eye-catching designs, it combines both functionality and flair.

Key Features:

- 90° Angled Nozzle: Designed for enhanced control and precision in various tasks.
- Hold Button Feature: Convenient hold button for continuous flame, allowing hands-free use.
- Assorted Designs: Available in a range of stylish designs to suit every preference.
- Powerful Adjustable Flame: Wind-resistant flame that is easy to control for reliable performance.
- Durable Build: Constructed with high-quality materials for long-lasting use.
- 6 Count Display: Ideal for retail environments or bulk purchases.