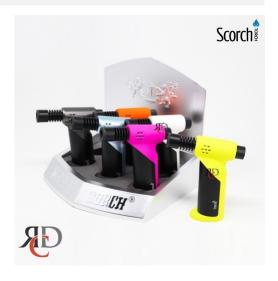

## SCORCH TORCH EASY DIAL ASST COLORS STDS115 - 6CT/ DISPLAY

## About the product

The Scorch Torch Easy Dial offers a sleek, user-friendly design with a convenient adjustable flame dial for precise control. Available in a range of vibrant, assorted colors, this compact and reliable torch is perfect for lighting cigars, candles, and more. Its adjustable flame ensures a consistent and efficient performance, while the easy dial control makes it simple to fine-tune the flame to your needs. Ideal for both everyday use and special tasks, this torch combines style with functionality.

## **Key Features:**

- Easy Dial Flame Control: Adjustable flame with an intuitive dial for precise control.
- Assorted Colors: Bright, vibrant color options to suit your style.
- Compact & Lightweight: Ergonomic design for comfortable handling and portability.
- Durable Construction: Built to last with high-quality materials for reliable performance.
- Versatile Use: Perfect for lighting cigars, candles, or other daily lighting tasks.
- 6 Count Display: Great for retail environments or bulk purchasing.