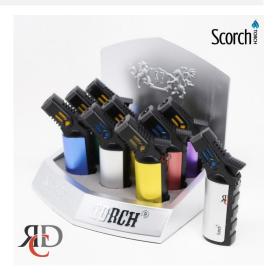

## SCORCH TORCH HEAVY DUTY 4T METAL FINISH-HOLD BUTTON STDS116 - 9CT/DISPLAY

This display includes 9 lighters, making it an excellent choice for retail, gifting, or adding a touch of sophistication to your collection. Built to withstand regular use, the Scorch Torch Heavy Duty 4T Metal Finish Lighter is a must-have tool for both everyday tasks and special occasions.

## Key Features:

- Heavy-duty construction with a sleek metal finish for durability and style
- 4T ignition system for reliable and consistent flame
- Convenient hold button for easy operation
- 9 lighters per display—perfect for retail, gifting, or reselling
- Ideal for lighting cigars, candles, and more