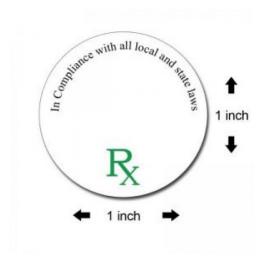

## **RX LABEL ROUND SHAPE APPROX. 100CT**

## About the product

Why RX Medical Concentrate Container Labels?

Rx Labels for concentrate containers which contain circle labels on each roll. Save time and money by letting your customers know that your products are in compliance with all local and state laws. Our RX medical concentrate labels are compatible to be used with our concentrate containers.!