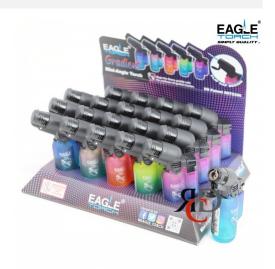

## **EAGLE TORCH GRADIENT MINI-ANGLE TORCH - PT116G 20CT/ DISPLAY**

## About the product

The Eagle Torch Gradient Mini-Angle Torch PT116G is a compact, high-powered butane torch designed for precision lighting and various applications. With its mini-angle design and stylish gradient finish, this torch is both functional and visually appealing. Key Features:

- Angled Jet Flame Provides better precision and control for various tasks.
- Windproof & Refillable Ensures reliable ignition even in outdoor conditions.
- Compact & Portable Mini-size design for easy carrying and storage.
- Gradient Color Finish Sleek and stylish look that stands out.
- Ergonomic Grip Designed for comfortable handling.
- Flame Adjustment Allows users to customize the flame intensity.
- Versatile Use Ideal for cigars, camping, culinary use, repairs, and more.
- 20CT/ Display Pack Perfect for retailers and bulk buyers.

The Eagle Torch Gradient Mini-Angle Torch PT116G is a durable, stylish, and powerful tool for everyday and professional use, making it a must-have for any collection.

https://rcdwholesale.com/eagle-torch-gradient-mini-angle-torch-pt 116g-20ct-display.html