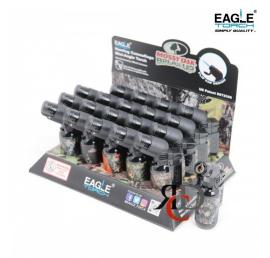

## EAGLE TORCH MOSSY OAK MINI-ANGLE TORCH - PT116MOK 20CT/ DISPLAY

## About the product

The Eagle Torch Mossy Oak Mini-Angle Torch is a compact, windproof, and high-powered butane torch designed for outdoor enthusiasts and everyday users. Featuring a unique Mossy Oak camouflage design, this lighter is perfect for camping, hunting, grilling, and other outdoor activities. Its angled jet flame ensures precision lighting, while the durable and refillable design makes it a long-lasting tool for any situation.

Key Features:

- Mini-Angle Jet Flame Provides focused and powerful ignition for various applications.
- Mossy Oak Camouflage Design Stylish and perfect for outdoor enthusiasts.
- Windproof & Reliable Works in harsh weather conditions for consistent performance.
- Refillable Butane Torch Cost-effective and eco-friendly with easy refilling.
- Adjustable Flame Control Customize the flame size to fit different needs.
- Durable & Lightweight Build Ergonomic and comfortable for easy handling.
- 20CT/Display Pack Ideal for retailers, bulk buyers, or personal collections.