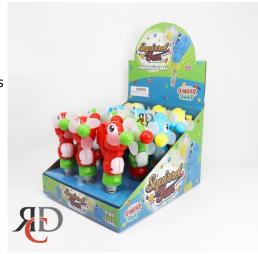

## **GINGER SNAP SQUIRREL FAN 12CT/ DISPLAY**

## About the product

Bring fun and flavor together with the Ginger Snap Squirrel Fan! This adorable, squirrel-themed candy fan features a cute character on top and a battery-operated spinning fan that kids will love. With delicious candy included in the base, it's the perfect novelty treat for party favors, gifts, or impulse buys. Comes in a vibrant 12-count display, ideal for retail counters.

- Includes 12 squirrel-themed candy fans per display
- Fun, battery-powered fan with light breeze
- Cute and colorful character design
- Contains sweet candy in the base
- Great for kids, parties, gift baskets, and collectibles