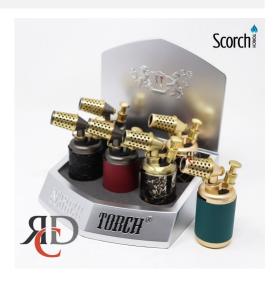

## SCORCH TORCH X-MAX SERIES 45DEG BLOW TORCH W/ SATIN METAL & SOFT TOUCH STDS128 6CT/ DISPLAY

## About the product

The Scorch Torch X-Max Series 45° Blow Torch is the ultimate combination of sleek design and high performance. Featuring a 45° angled flame, this torch offers precise control for a variety of tasks. The satin metal finish and soft-touch body provide both a premium look and comfortable handling, ensuring a smooth experience with every use. Whether you're lighting cigars, candles, or performing culinary tasks, the X-Max Series delivers consistent, reliable flames every time.

With 6 units per display, this torch is perfect for retail, gifting, or reselling. Its sophisticated design and powerful performance make it a must-have for any collection.

## Key Features:

- 45° angled flame for precision and control
- Satin metal finish combined with a soft-touch body for a premium feel
- Easy-to-use ignition system for consistent performance
- Ideal for lighting cigars, candles, culinary applications, and more
- 6 units per display—perfect for retail, gifts, or collections