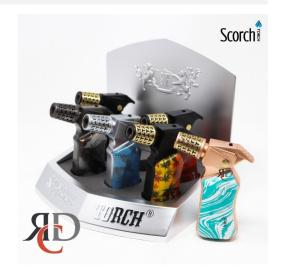

## SCORCH TORCH 90DEG BLOW TORCH TWO-TONE METAL & DESIGN W/ HOLD BUTTON STDS131 6CT/ DISPLAY

## About the product

The Scorch Torch 90° Blow Torch combines cutting-edge design with high-performance functionality. Featuring a sleek two-tone metal finish, this torch offers both style and durability. The 90° angled nozzle ensures precision, while the convenient hold button allows for hands-free operation, making it perfect for lighting cigars, culinary applications, and more.

Key Features:

- 90° Angled Nozzle: Provides enhanced control and accuracy for a variety of tasks.
- Hold Button: Allows for continuous flame, making it ideal for hands-free operation.
- Two-Tone Metal Design: Stylish and durable, with a premium finish that stands out.
- Powerful Adjustable Flame: Wind-resistant and adjustable for consistent, reliable performance.
- Ergonomic Grip: Comfortable to hold for extended use with precision.
- 6 Count Display: Perfect for retail settings or bulk purchases.