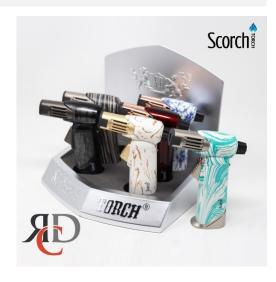

## SCORCH TORCH TURBO 90DEG TORCH W/ ASST METAL & DESIGN HOLD BUTTON STDS122 6CT/ DISPLAY

## About the product

The Scorch Torch Turbo 90° Torch combines superior functionality with striking design elements, making it a must-have tool for enthusiasts and professionals alike. Its 90-degree angled flame provides precision for lighting cigars, culinary tasks, and more. The torch features an ergonomic hold button for continuous flame control and comes in assorted metallic and stylish design finishes.

## Key Features:

- 90° Angled Turbo Flame: Perfect for precise, targeted use.
- Hold Button Function: Enables hands-free operation for convenience.
- Assorted Metal & Stylish Designs: A variety of eye-catching finishes to suit every preference.
- Durable & Compact Design: Built for reliable, long-lasting performance.
- 6-Count Display Pack: Ideal for retail displays or personal collections.