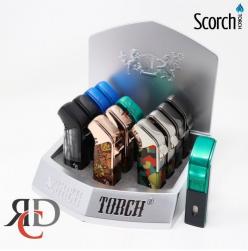

## SCORCH TORCH 45DEG 3T ASST METALLIC & DESIGN W/ CIGAR PUNCH STDS126 12CT/ DISPLAY

## About the product

The Scorch Torch 45-Degree 3T Torch is a stylish and versatile lighter designed for premium performance. Featuring assorted metallic finishes and creative design patterns, this torch is both functional and eye-catching. Its built-in cigar punch adds convenience for cigar enthusiasts, making it a must-have accessory.

Key Features:

- Triple Jet Flame: Delivers powerful and precise lighting with ease.
- 45-Degree Angled Design: Ergonomic for comfortable handling.
- Built-in Cigar Punch: Ideal for cigar preparation on the go.
- Assorted Metallic Finishes: Elegant and vibrant patterns to suit all tastes.
- See-Through Butane Chamber: Monitor fuel levels effortlessly.
- Display Count: Includes 12 units, perfect for retail showcases.