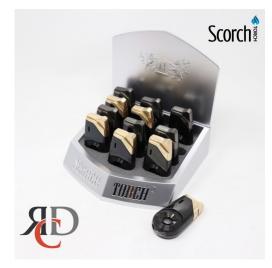

## SCORCH TORCH CIRCL GRIP TORCH W/ SEE THRU BUTANE METALLIC GLITTER BASE STDS123 12CT/ DISPLAY

## About the product

The Scorch Torch Circle Grip Torch combines a sleek, ergonomic design with a stunning metallic glitter base and see-through butane chamber, offering both style and functionality. With its comfortable circle grip for enhanced control and a powerful adjustable flame, this torch is perfect for lighting cigars, culinary tasks, and more. The glitter base adds a touch of flair to your toolkit, while its reliable performance makes it an essential tool for everyday use. Key Features:

- Circle Grip Design: Ergonomic, comfortable grip for improved control during use.
- See-Through Butane Chamber: Allows you to monitor butane levels for convenient refueling.
- Metallic Glitter Base: Stylish and eye-catching design with a modern, glittery finish.
- Adjustable Flame: Wind-resistant and adjustable flame for reliable, high-performance use.
- Durable Construction: Built with high-quality materials to ensure long-lasting performance.
- 12 Count Display: Ideal for retail environments or bulk purchasing.