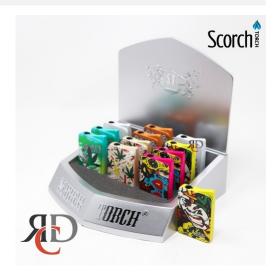

## SCORCH TORCH SLIM W/ EMBOSSED ASST DESIGNS W/ NEON & IRIDESCENT COLORS STDS130 12CT/ DISPLAY

## About the product

Add a pop of color and style to your lighting tools with the Scorch Torch Slim. Featuring eye-catching embossed designs in vibrant neon and iridescent colors, this torch is as fashionable as it is functional. The slim design ensures it's easy to handle and store, while the reliable flame makes it perfect for lighting cigars, candles, and more.

With 12 torches per display, this is an ideal option for retail, gifting, or reselling. Whether you're looking for a striking addition to your own collection or a unique gift, the Scorch Torch Slim with embossed designs offers both style and performance.

Key Features:

- Embossed, assorted designs for a unique and stylish look
- Neon and iridescent color options for a vibrant, modern aesthetic
- Slim, ergonomic design for easy handling and portability
- Reliable flame for lighting cigars, candles, and more
- 12 units per display—great for retail, gifts, or collections
- High-quality construction for long-lasting performance