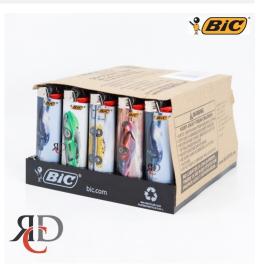

## BIC LIGHTER SUPERCAR BIC72 - 50CT/ DISPLAY

## About the product

Show your love for cars with these Special Edition Supercar Series lighters! Each BIC Maxi Pocket Lighter is child-resistant, safe and reliable and 100% Quality Inspected. BIC Lighters give you up to 2 times the light vs. the next full size leading brand. Every BIC lighter undergoes more than 50 separate, automatic quality checks during the manufacturing process. This product is a set of 8 unique Supercar Series Lighters.

- Celebrate your love of cars with the Special Edition Supercar Series Maxi pocket lighters
- Child-resistant, safe and reliable lighters, 100% quality inspected
- Up to 2 times the lights vs. the next full-size leading brand
- Every BIC quality lighter undergoes more than 50 separate, automatic quality checks during the manufacturing process
- No lighter is child-proof. There is no substitute for proper adult supervision. Read all warnings before using this product.