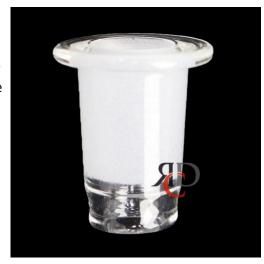

## GLASS CONNECTOR LOW PROFILE 14MM FEMALE TO 18MM MALE - CTL14F-18M

## About the product

**Product Features:** 

Upgrade your smoking setup with the Glass Connector Low Profile 14MM Female to 18MM Male adapter. This high-quality glass piece is designed to seamlessly convert your water pipe or rig connections, allowing for greater compatibility with different accessories.

- Premium glass construction for durability and heat resistance
- Low-profile design for a sleek and compact fit
- 14MM female to 18MM male adapter for easy conversion
- Enhances compatibility with various rigs, bowls, and accessories
- Smooth airflow to ensure an optimal smoking experience
- Easy to clean and maintain for long-lasting use