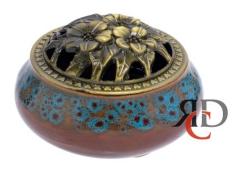

## About the product

• This ceramic incense burner is fired from natural soil in the oven at 1300°C, with a bright and colourful glaze finish. The lid is made of brass, with a hollow carved and exquisite flower shape.

- As a ceramic incense burner, it is more stable and durable.
- Ideal for tea house, living room, bedroom, study, office, meditation room, yoga room, hotel, library, etc. shape, shows traditional and modern style. It is good for meditation and sleep aid.