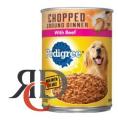

## PEDIGREE CAN FOOD 13.20Z - 1CT

## About the product

Give your dog the delicious, meaty meal they crave with PEDIGREE Canned Dog Food. Packed with real meat and essential nutrients, this 13.2oz can provides complete and balanced nutrition for adult dogs. Whether served alone or mixed with dry food, PEDIGREE helps support a healthy coat, strong muscles, and overall well-being.

- Size: 13.2oz can
- Made with real meat for rich flavor
- Complete and balanced nutrition for adult dogs
- Supports healthy digestion, skin, and coat
- Serve as a meal or topper

Treat your furry friend to the taste they love and the nutrition they need with PEDIGREE – trusted by pet owners everywhere.