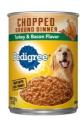

## PEDIGREE CAN FOOD 13.20Z - 1CT

## About the product

Give your dog the delicious, meaty meal they crave with PEDIGREE Canned Dog Food. Packed with real meat and essential nutrients, this 13.2oz can provides complete and balanced nutrition for adult dogs. Whether served alone or mixed with dry food, PEDIGREE helps support a healthy coat, strong muscles, and overall well-being.

- Size: 13.2oz can
- Made with real meat for rich flavor
- Complete and balanced nutrition for adult dogs
- Supports healthy digestion, skin, and coat
- Serve as a meal or topper

Treat your furry friend to the taste they love and the nutrition they need with PEDIGREE – trusted by pet owners everywhere.