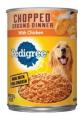

## PEDIGREE CAN FOOD 13.20Z - 1CT

## About the product

Give your dog the delicious, meaty meal they crave with PEDIGREE Canned Dog Food. Packed with real meat and essential nutrients, this 13.2oz can provides complete and balanced nutrition for adult dogs. Whether served alone or mixed with dry food, PEDIGREE helps support a healthy coat, strong muscles, and overall well-being.

- Size: 13.2oz can
- Made with real meat for rich flavor
- Complete and balanced nutrition for adult dogs
- Supports healthy digestion, skin, and coat
- Serve as a meal or topper

Treat your furry friend to the taste they love and the nutrition they need with PEDIGREE – trusted by pet owners everywhere.