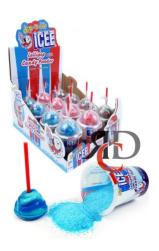

## About the product

• Brilliant counter display

- Terrific impulse item
- Fun dipping candy

Icee Dip N Lik Lollipop with Candy Powder offers customers a delectable treat with an added textural element, as they dip the smooth lollipop into the candy powder. The packaging of Icee candy mimics that of the popular Icee drink, and customers can choose between blue raspberry, cherry, or watermelon flavors. The friendly polar bear on the counter display encourages customers to dip and lick their way to a sugar rush unlike any other.