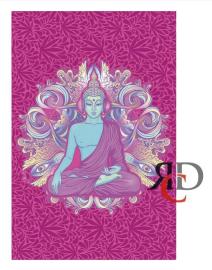

## **BUDDHA BUD TAPESTRY - 51IN x 80IN**

## About the product

 Transform your space into a tranquil oasis with our Buddha Bud Tapestry. Measuring a generous 51 inches by 80 inches, this tapestry is the perfect statement piece for any room.

- The vibrant fuchsia hemp leaf pattern background adds a touch of nature-inspired beauty, while the Buddha Sound design takes center stage.
- Made from 100% polyester, this tapestry is not only durable but also easy to clean and maintain. Its lightweight construction makes it effortless to hang on your wall, ceiling, or even use it as a bedspread or picnic blanket.
- Whether you're seeking a serene meditation space or simply want to add a unique touch to your decor, the Buddha Bud Tapestry is the perfect choice. Embrace the harmonious vibes and let the Buddha's musical spirit guide you to a state of peace and tranquility.