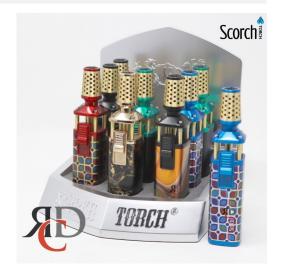

## SCORCH TORCH PLATINUM STANDING PENCIL HOLD BUTTON - STDS136 9CT/ DISPLAY

## About the product

The Scorch Torch Platinum Standing Pencil with Hold Button is the ultimate combination of style, functionality, and convenience. Designed to stand upright, this pencil-style torch offers stability when not in use, ensuring easy storage and accessibility. The hold button allows for a continuous flame, making it perfect for lighting cigars, candles, or any other task that requires a reliable, steady flame.

With a sleek platinum finish and precision flame, this torch adds a touch of sophistication to your lighting tools. The 9-unit display is ideal for retail, gifting, or reselling, making it a great addition to any collection.

Key Features:

- Standing design for easy storage and accessibility
- Hold button for continuous flame without repeated pressing
- Platinum finish for a sleek, sophisticated look
- 9 units per display—perfect for retail, gifts, or collections
- Reliable and powerful flame for cigars, candles, and more