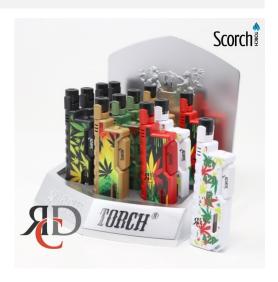

## SCORCH TORCH RUGGED TORCH W/ HOLD BUTTON SLIDE OUT EXTENDABLE DESIGN ASST. LEAF COLOR - STDS139 12CT/ DISPLAY

## About the product

Tough, reliable, and versatile, the Scorch Torch Rugged Torch is built to withstand your toughest lighting tasks. Featuring a hold button for continuous flame, this torch offers effortless lighting for cigars, candles, and more. The slide-out extendable design allows you to adjust the flame for precision and control, making it ideal for detailed lighting jobs.

The torch comes in an assortment of vibrant leaf colors, adding a pop of personality and style to its rugged construction. With 12 units per display, it's perfect for retail, gifts, or reselling.

## Key Features:

- Rugged, durable design built for tough tasks
- Hold button for continuous flame with ease of use
- Slide-out extendable feature for adjustable flame control
- · Assorted leaf colors for a vibrant, stylish touch
- 12 units per display—ideal for retail, gifts, or collections
- Reliable flame for lighting cigars, candles, and more