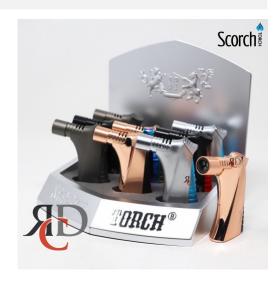

## SCORCH TORCH HEAVY DUTY 45DEG 3T ZINC ASST. COLOR - STDS135 9CT/DISPLAY

## About the product

Power up your lighting experience with the Scorch Torch Heavy Duty 45° 3T Zinc Lighter. Crafted with durability in mind, this torch features a sturdy zinc body and a 45-degree angled design for comfortable use in various lighting situations. The 3T ignition system ensures a reliable and consistent flame, whether you're lighting cigars, candles, or performing any task that requires precision.

With an assortment of vibrant colors, this lighter adds a touch of personality to your collection. Each display contains 9 lighters, making it perfect for retail, gifts, or reselling. Built to withstand frequent use, the Scorch Torch 45° 3T Zinc Lighter is the perfect balance of functionality, durability, and style.

## Key Features:

- Heavy-duty zinc construction for long-lasting durability
- 45° angled design for enhanced comfort and ease of use
- 3T ignition system for consistent and reliable flame
- Assorted colors for added variety and style
- 9 units per display—ideal for retail, gifts, or collections