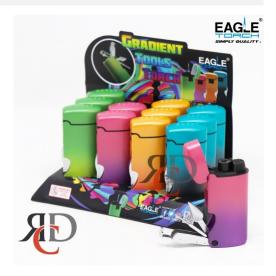

## **EAGLE TORCH GRADIENT TOOLS TORCH PT186GT - 12CT/ DISPLAY**

## About the product

The Eagle Torch Gradient Tools Torch PT186GT is a high-performance refillable butane torch, designed for precision lighting, repairs, and outdoor activities. With a powerful jet flame and a gradient color design, this torch is both stylish and functional. Key Features:

- High-Powered Jet Flame Ensures a windproof and reliable ignition.
- Gradient Color Design Stylish and unique finish for a modern look.
- Durable & Refillable Built for long-lasting use with easy butane refilling.
- Ergonomic & Comfortable Grip Designed for easy handling and control.
- Flame Adjustment Customize the flame intensity for various applications.
- Versatile Use Perfect for cigars, camping, kitchen use, welding, and more.
- 12CT/ Display Pack Ideal for retailers and bulk buyers.