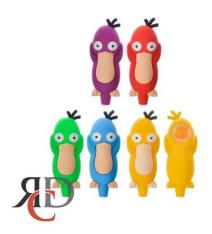

## **SILICONE PIPE DUCK SHAPED SP475 1CT**

## About the product

The Psychic Duck Silicone Pipe is a whimsically designed smoking accessory that combines functionality with fun. Made from durable, heat-resistant silicone, this pipe is both flexible and nearly indestructible, making it an ideal choice for travel or outdoor use. Its unique psychic duck design is not only eye-catching but also provides a comfortable grip. Compact in size, it fits easily into your pocket or bag, ensuring that your smoking experience can be as mobile as you are. Perfect for collectors or anyone looking for a quirky addition to their smoking paraphernalia, this silicone pipe promises a smooth experience with a touch of whimsy.