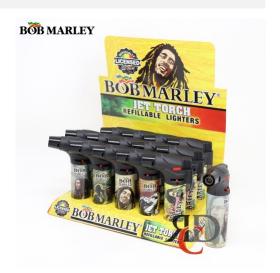

## **BOB MARLEY TORCH A - BMT01 - 15CT/ DISPLAY**

## About the product

Light up with the Bob Marley Torch A - BMT01, a 15-count display of high-performance butane torches featuring bold Bob Marley-inspired artwork. Designed for smoke shops, collectors, and everyday users, these torches provide a strong, wind-resistant flame, ergonomic grip, and refillable functionality for long-lasting use.

## Key Features:

- Bob Marley-Inspired Artwork: Unique reggae-style designs honoring the legend.
- Powerful Turbo Flame: Delivers a steady, wind-resistant ignition.
- Refillable & Durable: Designed for extended use with easy refilling.
- Ergonomic & Portable: Comfortable grip for smooth handling.
- Perfect for Retail Display: Comes in a 15CT display, great for store shelves.