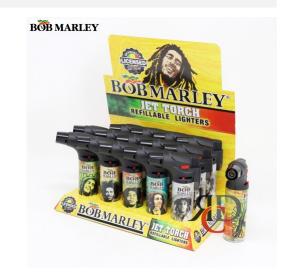

## BOB MARLEY TORCH B - BMT02 - 15CT/ DISPLAY

## About the product

Celebrate the legendary Bob Marley with the Bob Marley Torch B - BMT02, a 15-count display of highquality butane torches featuring vibrant reggae-inspired designs. Perfect for smoke shops, collectors, and retailers, these torches offer a powerful flame, ergonomic grip, and refillable design for long-lasting use.

Key Features:

- Bob Marley-Inspired Designs: Vibrant reggae colors and iconic imagery.
- Powerful Turbo Flame: Reliable and wind-resistant ignition.
- Refillable & Reusable: Eco-friendly design for long-term use.
- Ergonomic & Compact Build: Comfortable grip for easy handling.
- Ideal for Retail Display: 15CT display, perfect for store shelves and counters.