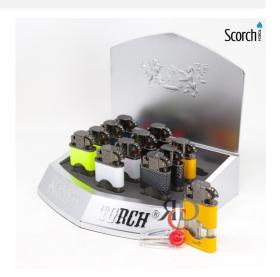

## SCORCH TORCH RETRO FLINT IGNITER TORCH FLIP OPEN W/ SEE THRU BUTANE 12CT/ DISLAY

This display includes 12 torches, making it perfect for retail, gifting, or reselling. Whether you're looking for a vintage-style lighter or a reliable tool for lighting cigars, candles, and more, the Scorch Torch Retro Flint Igniter Torch has you covered.

## Key Features:

- Retro design with a flip-open lid for easy ignition
- See-through butane tank for fuel level monitoring
- Flint igniter for reliable, consistent flame
- 12 units per display—ideal for retail, gifts, or collections
- Perfect for lighting cigars, candles, and more