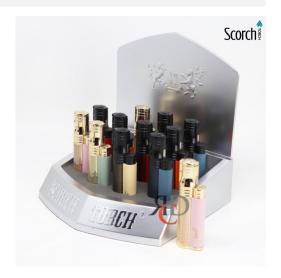

## SCORCH TORCH 90DEG W/ CIGAR PUNCH 12CT/ DISPLAY

## Key Features:

- 90° Angled Nozzle: Provides excellent control and comfort for precise tasks.
- Built-in Cigar Punch: Convenient punch cutter for easy cigar preparation.
- Powerful Adjustable Flame: Wind-resistant and adjustable flame for consistent performance.
- Durable Construction: Made with premium materials to ensure long-lasting reliability.
- Easy Ignition: Quick and simple lighting system for fast use.
- 12 Count Display: Ideal for retail environments or bulk purchasing.