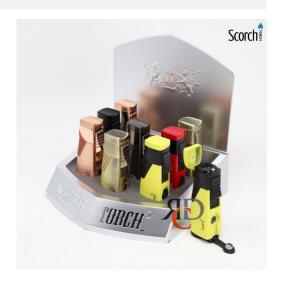

## SCORCH TORCH JUMBO 3T AUTO OPEN W/ CIGAR PUNCH 9CT/ DISPLAY

## About the product

Get the ultimate all-in-one lighting experience with the Scorch Torch Jumbo 3T Auto Open Lighter, equipped with a convenient cigar punch for easy preparation and lighting. This jumbo-sized torch features a 3T ignition system for a powerful, reliable flame, perfect for cigars, candles, and other precision lighting needs. The auto-open design ensures effortless operation with just a push, and the built-in cigar punch makes trimming your cigars a breeze.

Each display contains 9 lighters, ideal for retail, gifting, or reselling. Whether you're a seasoned cigar smoker or someone who enjoys premium tools, the Scorch Torch Jumbo 3T Auto Open with Cigar Punch delivers both convenience and style.

## Key Features:

- Jumbo-sized design for a robust, powerful flame
- 3T ignition system for consistent, reliable lighting
- Auto-open feature for quick and easy operation
- Built-in cigar punch for precise cigar preparation
- 9 units per display—perfect for retail, gifts, or collections