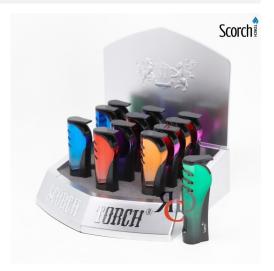

## SCORCH TORCH SLIM OMBRE TORCH PULL DOWN LITE W/ SEE THRU BUTANE 12CT/ DISPLAY

## About the product

Elevate your lighting experience with the Scorch Torch Slim Ombre Torch, designed for style and functionality. This sleek torch features a unique ombre design, adding a touch of elegance to its slim profile. The pull-down lite mechanism makes ignition smooth and easy, while the see-through butane tank allows you to monitor fuel levels at a glance.

With 12 torches per display, this is the perfect lighting tool for retail, gifting, or reselling. Whether you're lighting cigars, candles, or other precision tasks, the Scorch Torch Slim Ombre Torch provides a reliable and stylish solution.

Key Features:

- Slim, sleek design with a vibrant ombre color effect
- Pull-down lite for smooth, easy ignition
- See-through butane tank for easy fuel level monitoring
- 12 units per display—ideal for retail, gifts, or collections
- Reliable flame for cigars, candles, and more