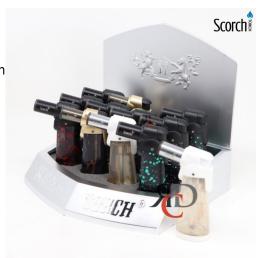

## SCORCH TORCH 45DEG MICRO TABLE TORCH W/ HOLD BUTTON 12CT/ DISPLAY

## About the product

The Scorch Torch 45° Micro Table Torch is a compact and powerful tool, designed to deliver precision and convenience in a sleek, easy-to-use form. Featuring a 45° angled nozzle, this torch provides optimal control for detailed tasks, while the built-in hold button allows for continuous operation without having to keep the button pressed. Perfect for professionals and hobbyists alike, this pack of 12 torches comes in a convenient display box, making it an ideal choice for retail or bulk purchase.

Key Features:

- 45° Angled Nozzle: Ensures maximum control and accuracy for detailed work.
- Hold Button: Allows for hands-free operation, making it easier to use for extended periods.
- Compact Design: Ideal for use on tables or workstations where space is limited.
- Pack of 12: Great for retail, giveaways, or bulk use.
- Display Box: Comes in a well-organized display box, perfect for showcasing.