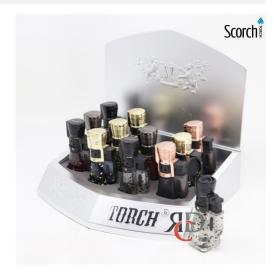

## SCORCH TORCH 3T MIXED COLORS & CLEAR DESIGNS 12CT/ DISPLAY

## About the product

The Scorch Torch 3T Premium Torch offers exceptional performance with its clear design and vibrant assortment of colors. Built for precision and durability, this premium torch features a triple jet flame for powerful and consistent heat output, making it ideal for cigars, culinary use, or crafts. The sleek clear design provides a modern touch, while the ergonomic build ensures comfortable handling. This display includes 12 torches, perfect for retail or personal use. Features:

- Triple Jet Flame: Delivers a strong and reliable flame for various applications.
- Clear Design: Modern and stylish, showcasing the internal build.
- Ergonomic Grip: Comfortable to handle for extended use.
- Assorted Colors: A variety of vibrant options to appeal to every customer.
- Display of 12: Ideal for retail displays or stocking up on premium torches.