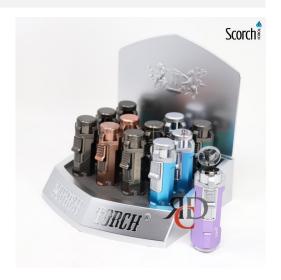

## SCORCH TORCH 3T AUTO OPEN W/ CIG PUNCH 12CT/DISPLAY

## About the product

The Scorch Torch Triple Torch with Auto-Open, Cigar Punch, and Satin Finish is a sophisticated and functional lighter. Sold in displays of 12 units, it features triple torch flames for efficient lighting, an auto-open function for convenience, a built-in cigar punch, and a stylish satin finish. Features:

- Triple Torch Flames: Provides powerful and even lighting for cigars or other smoking needs.
- Auto-Open Function: Enhances user convenience with an automatic opening mechanism.
- Built-in Cigar Punch: A versatile feature for preparing cigars without additional tools.
- Satin Finish: Stylish and sleek appearance for an elegant touch.
- 12 Count Per Display: Sold in a display unit containing 12 individual lighters.