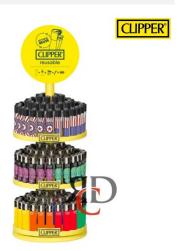

## CLIPPER LIGHTER CAROUSEL 3 TIRE DISPLAY - MIX 144CT/ DISPLAY

## About the product

The Clipper Lighter Carousel 3-Tier Display - Mix Designs Edition offers a vibrant assortment of Clipper lighters, perfect for retailers and collectors. This 144-count display features a mix of eye-catching patterns, ensuring a variety of styles to suit any preference. The rotating three-tier design makes it easy to browse and access lighters, making it a great addition to any store or countertop.

## Key Features:

- Assorted Unique Designs: A mix of stylish prints and patterns.
- Refillable & Eco-Friendly: Designed for long-term use with refillable butane.
- Replaceable Flint System: Extends the lighter's life with easy maintenance.
- Ergonomic & Reliable: Comfortable grip with a smooth ignition system.
- Convenient 3-Tier Rotating Display: Space-saving and enhances presentation.
- Bulk 144CT Display: Ideal for retail stores, convenience shops, and collectors.