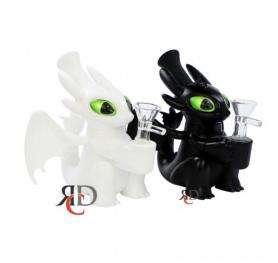

## **SILICONE WATER PIPE DRAGON WPS1028 1CT**

## About the product

This super cute dragon silicone bong may be Toothless but it still packs a bite when packed with your favorite dry herb.

Made with durable, shatter-proof, food grade silicone, this black dragon bong will withstand a decent amount of dropping and knocking over - just be careful of that included glass bong bowl. His head comes off to reveal the chamber of the bong, and the bowl holder, and internal drop pipe can all be removed for easy cleaning of this silicone bong.

Enjoy your favourite herbs with a good dose of nostalgia with this awesome Toothless The Dragon bong.

https://rcdwholesale.com/silicone-water-pipe-dragon-wps1028-1ct.html