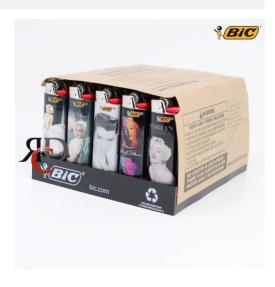

## BIC LIGHTER ICON SERIES - BIC76 50CT/ DISPLAY

## About the product

Elevate your lighter game with the BIC Icon Series, featuring timeless designs inspired by pop culture, classic symbols, and modern aesthetics. Known for unmatched quality and performance, these lighters combine style with functionality for everyday use.

Key Features:

- Iconic Designs: Stylish themes that capture timeless and popular motifs.
- Trusted BIC Quality: Reliable, long-lasting flame for up to 3,000 lights per lighter.
- Safety Mechanism: Child-resistant for secure handling.
- Durable Construction: Built to withstand frequent use.
- 50CT Display: Perfect for retail environments or bulk needs.