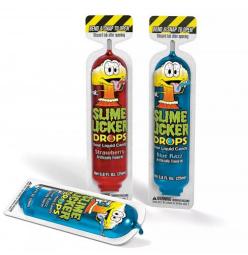

## TOXIC WASTE SLIME LICKER DROPS 30CT/ DISPLAY

## About the product

Experience a burst of tangy delight with Slime Licker Drops, the ultimate sour liquid candy that transforms candy consumption into a playful adventure. This innovative candy is designed with a unique tube packaging that is as fun to open as it is to eat. Simply bend and snap the tube to reveal a deliciously sour liquid candy, ready to tantalize your taste buds. Available in vibrant strawberry and bold blue raspberry flavors, each Slime Licker Drop promises a mouth-puckering experience that sour candy lovers will adore.

Features:

- Innovative Tube Packaging: The creative tube design makes Slime Licker Drops easy and fun to open. Just bend and snap to access the deliciously sour liquid candy inside.
- Intense Sour Flavors: Choose between two exciting flavors: vibrant strawberry and bold blue raspberry. Each flavor provides a unique and intense sour punch, combined with a fruity sweetness that candy enthusiasts will love.
- Portable and Convenient: The compact tube packaging makes Slime Licker Drops easy to carry around, perfect for on-the-go sour candy cravings. Whether you're at school, work, or out with friends, these drops are a convenient way to enjoy a tangy treat.