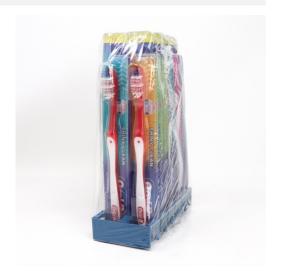

## ORAL-B SHINY CLEAN TOOTH BRUSH MEDIUM 12CT/ PACK

## About the product

Oral-B Shiny Clean is a dental hygiene product that consists of a toothbrush designed to provide effective oral care. This toothbrush is composed of high-quality bristles that are soft and gentle on the gums yet firm enough to effectively clean the teeth and remove plaque. The Oral-B Shiny Clean toothbrush is designed to reach all areas of the mouth with ease, including those difficult-to-reach areas between teeth and along the gumline. The bristles are perfectly angled to ensure thorough cleaning and are designed to remain durable, providing long-lasting performance. This product is used to promote good oral hygiene by effectively removing plaque and maintaining clean teeth and gums. Regular use of this toothbrush can help prevent tooth decay, gum diseases, and bad breath, ultimately leading to a healthier and brighter smile. Oral-B Shiny Clean toothbrush is a trusted dental care product recommended by dentists worldwide, offering a convenient and efficient way to maintain optimal oral health.