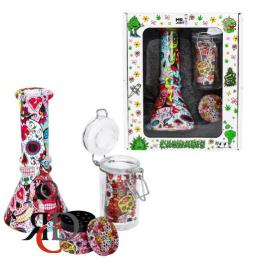

## About the product

This Essential Smoking Kit is great for beginners wanting to test out the different methods for smoking cannabis. Included is a 5 inch beaker bond, metal grinder and metal pipe. An item you won't be able to keep on your shelves with eye catching patterns and the smoking essentials all in one set make it the perfect combination. No worries about purchasing each item separately with the essential smoking kit, all a beginner needs in one convenient place. Includes:

- 5 inch water pipe
- Metal grinder
- Metal pipe

https://rcdwholesale.com/water-pipe-gift-set-gset04-gset06-1ct.html